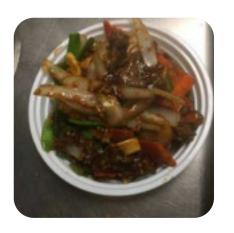

heelchair or physical limitations. Get excited in China King from Red Bud for **versatile**, **fine**Chinese cuisine that's traditionally cooked in a wok.

# China King Menu



## **Appetizer**

**CRAB RANGOON** 

## Beilagen und Extras

**SOJASAUCE** 

### Sichuan dishes

**ORANGE CHICKEN** 

### **Vegetables**

**EGG ROLLS** 

#### Fried Rice

**FRIED RICE** 

# Hauptgerichte - Chicken

**FRIED CHICKEN** 

## Restaurant Category

**VEGETARIAN** 

### Ingredients Used



EGG
PEAS
PORK MEAT

TRAVEL
SEAFOOD
MEAT

**CHICKEN** 

**DUCK** 

# China King Menu



# China King

120 East Shiloh Drive, Red Bud, 62278, United States Of America

Opening Hours: Monday 10:30-21:30 Tuesday 10:30-21:30 Wednesday 10:30-21:30 Thursday 10:30-21:30 Friday 10:30-21:30 Saturday 10:30-21:30 Sunday 11:00-21:30