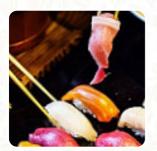

Poor service and loud. The <u>sushi</u> was served dry and warm! and only the salmon tasted good. They were also out of a few things and when we asked about the crab, they said it's all artificial. <u>read more</u>. In Tyler, traditional menus are prepared in the kitchen of Kawa's Hibachi Grill And Lounge with typical <u>Asian spices tasty</u>, there are also *fine <u>vegetarian</u> meals* on the menu. Not to be left out is the extensive selection of **coffee and tea specialties** in this restaurant, among the specialties of this place are particularly the **Sashimi** and Te-Maki.