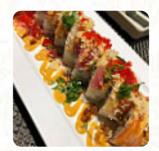

Poor service and loud. The <u>sushi</u> was served dry and warm! and only the salmon tasted good. They were also out of a few things and when we asked about the crab, they said it's all artificial. <u>read more</u>. In Tyler, traditional menus are prepared in the kitchen of Kawa's Hibachi Grill And Lounge with typical <u>Asian spices tasty</u>, there are also *fine <u>vegetarian</u> meals* on the menu. Not to be left out is the extensive selection of **coffee and tea specialties** in this restaurant, among the specialties of this place are particularly the **Sashimi** and Te-Maki.