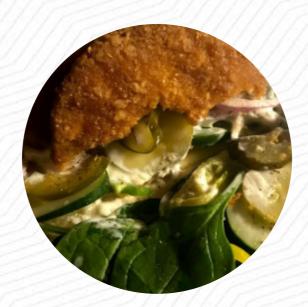

# Subway Menu

https://menulist.menu 518 E Lancaster Ave Store A-14, 19607, Reading, US, United States +16107507422









Here you can find the <u>menu</u> of Subway in Reading. At the moment, there are 10 courses and drinks on the card. You can inquire about <u>seasonal or weekly deals</u> via phone. What <u>User</u> likes about Subway:

My sub was good. I got the black forest ham. They make it so fast the girl put yucky mayo on my sub when I asked for mustard. They made another right away and no qualms. Just was another sandwich in a little store! Heard them tell a lady the bathroomwas for patrons only! They were coming in to eat anyway! Down girl! read more. The diner and its rooms are wheelchair accessible and thus usable with a wheelchair or physiological limitations. What User