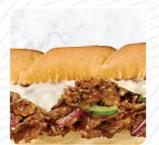

# Subway Menu

https://menulist.menu 518 E Lancaster Ave Store A-14, 19607, Reading, US, United States +16107507422









Here you can find the <u>menu</u> of Subway in Reading. At the moment, there are 10 courses and drinks on the card. You can inquire about <u>seasonal or weekly deals</u> via phone. What <u>User</u> likes about Subway:

My sub was good. I got the black forest ham. They make it so fast the girl put yucky mayo on my sub when I asked for mustard. They made another right away and no qualms. Just was another sandwich in a little store! Heard them tell a lady the bathroomwas for patrons only! They were coming in to eat anyway! Down girl! read more. The diner and its rooms are wheelchair accessible and thus usable with a wheelchair or physiological limitations. What User doesn't like about Subway:

Subway send coupons to use in the store and this is the only store I know they don't take the su