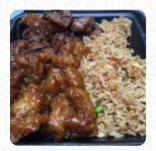

# Mandarin Express Menu

https://menulist.menu 6000 West Markham Street, Little Rock, 72205, United States Of America (+1)5016606622 - http://www.mandarinexpress.us









The restaurant from Little Rock offers **15** different menus and drinks on the menu at an average price of \$4.7. What <u>User</u> likes about Mandarin Express:

Very good food. Had it delivered online. Very large part Very good. Only reason was no 5 stars missing or options to order sauces. It didn't come with soy sauce or sweet and sour. Didn't get the option either. But I would still recommend and eat there again. My husband was very happy. read more. What User doesn't like about Mandarin Express:

First order. When I wrapped a spoon of rice, a fried bug was in it. Did it continue to check to make sure that what it was? and it was a mistake; Legs and ALL! All it takes is once for me; will never order again. Waist and time. <a href="read more">read more</a>. The visitors love it