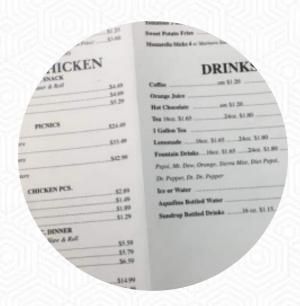

### Jan's Menu

Tex Mex

**POTATO WEDGES** 

Fingerfood

**POTATO WEDGES** 

Soft drinks

**ICE TEA** 

French Fries

**TATER TOTS** 

Hauptgerichte - Chicken

**FRIED CHICKEN** 

**Bread** 

**BISCUITS** 

Beverages

**SWEET TEA** 

Hot drinks

**TEA** 

**Double Down** 

**TOTS** 

These types of dishes are being served

**BURGER** 

Ingredients Used

**CHICKEN** 

**CHEESE** 

**BACON** 

**EGG** 

**POTATOES** 