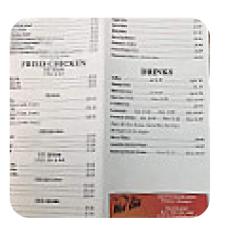

### Jan's Menu

Tex Mex

**POTATO WEDGES** 

Fingerfood

**POTATO WEDGES** 

Soft drinks

**ICE TEA** 

French Fries

**TATER TOTS** 

Hauptgerichte - Chicken

**FRIED CHICKEN** 

**Bread** 

**BISCUITS** 

Beverages

**SWEET TEA** 

Hot drinks

**TEA** 

**Double Down** 

**TOTS** 

These types of dishes are being served

**BURGER** 

Ingredients Used

**CHICKEN** 

**CHEESE** 

**BACON** 

**EGG** 

**POTATOES** 