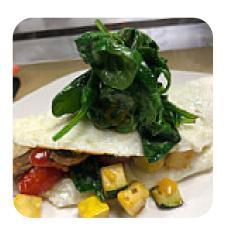

This place has a great brunch menu with good, unique ingredients on some of the items. I had their caprese toast, and it was delicious. Their eggs Benedict looked good, too. Nice service as well! It's a great neighborhood restaurant. <a href="read-more">read more</a>. At Sizzle Brew in Tomball, you get a **diverse brunch** in the morning and you can at will indulge, For a snack, you can also have the tasty *sandwiches*, healthy salads and other snacks. Even <a href="South-American">South American</a> fresh seafood, meat, as well as corn and potatoes are grilled here, and you can try fine American menus like Burger or Barbecue.