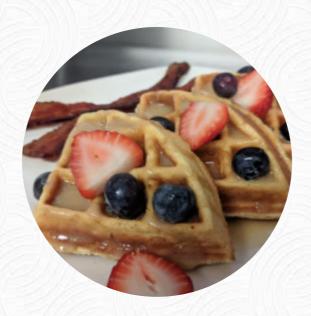

**WAFFLE** 

Restaurant Category

**AMERICAN** 

These types of dishes are being served

**TOSTADAS** 

**STEAK** 

Ingredients Used

**STRAWBERRY** 