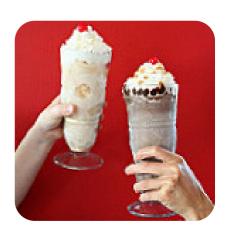

## Steak 'n Shake Menu

| 10 most popular   |       | Steakburgers                                      |       |
|-------------------|-------|---------------------------------------------------|-------|
| SHAKE             |       | SINGLE 'N CHEESE STEAKBURGER 'N FRIES             | \$5.0 |
| <b>Drinks</b>     |       | Juices & More (Bottled                            |       |
| BOTTLE DIET COKE  | \$3.5 | Drinks)                                           |       |
| Starters & Salads |       | BOTTLE COKE                                       | \$3.5 |
| FRIES             |       | Popular Items                                     |       |
| Menu              |       | ORIGINAL DOUBLE 'N CHEESE<br>STEAKBURGER 'N FRIES | \$5.8 |
| COTTON CANDY      | \$5.5 | CHICKEN FINGERS 'N FRIES                          | \$5.5 |
| Ice cream*        |       | Ingredients Used                                  |       |
| VANILLA           | \$5.1 | STRAWBERRY                                        | \$5.1 |
| Milkshakes        |       | BANANA                                            | \$5.1 |
| MILKSHAKE         |       | These types of dishes are                         |       |
| Sweets & Desserts |       | being served                                      |       |
| RED VELVET        | \$5.5 | STEAK<br>BURGER                                   |       |