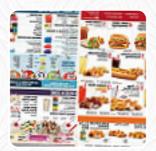

## Sonic Drive-in Menu

10 most popular

**SHAKE** 

Snacks

**MOZZARELLA STICKS** 

Starters & Salads

**FRIES** 

**Dessert** 

**PANCAKE** 

Fingerfood

**ZWIEBELRINGE** 

Side Stars

**HOT DOG** 

**Breakfast Combos** 

**BREAKFAST BURRITO** 

**Double Down** 

**TOTS** 

These types of dishes are being served

**ICE CREAM** 

Sandwiches & Hot Paninis

**BURRITO** 

**CHEESE BURGER** 

Ingredients Used

**MOZZARELLA PASTA** 

**CHILI** 

**ONION** 

**SENF** 