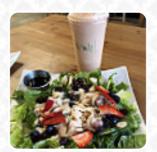

## Phoenix Phresh Cafe Menu

| Salads                              |       | Fresh Smoothies                                     |       |
|-------------------------------------|-------|-----------------------------------------------------|-------|
| MIXED BERRY SALAD                   | \$8.0 | BERRY PARADISE SMOOTHIE                             | \$6.0 |
| Sandwiches                          |       | Juice                                               |       |
| BAGEL SANDWICH BREAKFAST            | \$7.0 | GREEN PARTY JUICE                                   | \$6.0 |
| Breakfast                           |       | Popular Items                                       |       |
| ROB'S SPECIAL SANDWICH<br>BREAKFAST | \$7.0 | SMOOTHIES                                           |       |
| Side dishes                         |       | Signature Smoothies                                 |       |
| QUINOA KALE SALAD                   | \$8.0 | BOB MARLEY SMOOTHIE                                 | \$6.5 |
| <b>Lunch</b> CLUB SANDWICH          |       | Specialty Smoothies  COFFEE CRUNCH SMOOTHIE         | \$6.5 |
| Soft drinks JUICE                   |       | Help Me Lose Weight ISLAND BREEZE SMOOTHIE          | \$6.0 |
| Juices LIQUID GOLD JUICE            | \$6.0 | These types of dishes are being served PANINI BREAD |       |