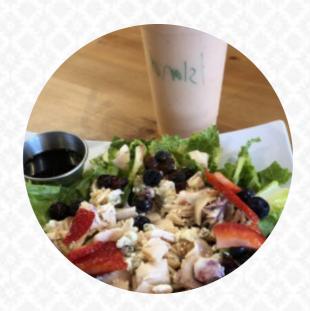

## Phoenix Phresh Cafe Menu

| Salads                              |       | Fresh Smoothies                                     |       |
|-------------------------------------|-------|-----------------------------------------------------|-------|
| MIXED BERRY SALAD                   | \$8.0 | BERRY PARADISE SMOOTHIE                             | \$6.0 |
| Sandwiches                          |       | Juice                                               |       |
| BAGEL SANDWICH BREAKFAST            | \$7.0 | GREEN PARTY JUICE                                   | \$6.0 |
| Breakfast                           |       | Popular Items                                       |       |
| ROB'S SPECIAL SANDWICH<br>BREAKFAST | \$7.0 | SMOOTHIES                                           |       |
| Side dishes                         |       | Signature Smoothies                                 |       |
| QUINOA KALE SALAD                   | \$8.0 | BOB MARLEY SMOOTHIE                                 | \$6.5 |
| <b>Lunch</b> CLUB SANDWICH          |       | Specialty Smoothies  COFFEE CRUNCH SMOOTHIE         | \$6.5 |
| Soft drinks JUICE                   |       | Help Me Lose Weight ISLAND BREEZE SMOOTHIE          | \$6.0 |
| Juices LIQUID GOLD JUICE            | \$6.0 | These types of dishes are being served PANINI BREAD |       |