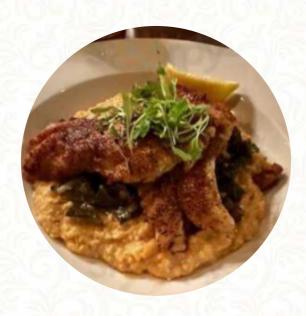

# **Branchwater Steak And Seafood Menu**

https://menuweb.menu 190 E Main St, Canton, United States Of America +16788807540 - http://www.bwsteakandseafood.com/









# **Branchwater Steak And Seafood Mend**



**DEVILED EGGS** 

Vegetarian

**GREEN BEANS** 

**Burger** 

**BBQ PORK** 

**Schnitzel** 

**SCHNITZEL** 

**Rice** 

**RISOTTO** 

Starters & Salads

**FRENCH FRIES** 

**Fish** 

**SEA BASS** 

**Steaks** 

**RIBEYE STEAK** 

From The Grill

**RIBS** 

**Spirits** 

**MARTINI** 

**Main Course** 

**BEEF FILLET** 

**Hot Drinks** 

**COFFEE** 

**Mexican-American Food** 

**EMPANADAS** 

**Sides** 

**SWEET POTATO** 

Side Dishes

**MAC CHEESE** 

**MASHED POTATOES** 

**Drinks** 

**BEER** 

**DRINKS** 

**Beef Dishes** 

**BRISKET** 

**FILET MIGNON** 

Seafood

**CRAB C