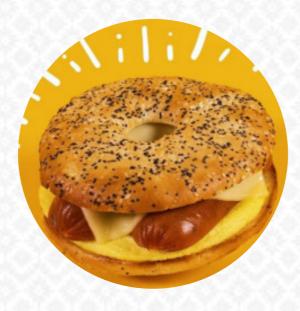

## **Sheetz Menu**

| Pizza                          |                | Mexican Dishes                          |                |
|--------------------------------|----------------|-----------------------------------------|----------------|
| PERSONAL CHEESE PIZZA          | \$3.0          | BURRITO                                 | \$5.4          |
| Snacks                         |                | TACOS                                   |                |
| MOZZARELLA STICKS              | \$3.8          | Grab N Go Food                          |                |
|                                |                | SUNNYSIDE FARMS CHEF SALAD              | \$4.0          |
| Starters & Salads POTATO CHIPS |                | SUNNYSIDE FARMS CHICKEN<br>CAESAR SALAD | \$4.0          |
|                                |                |                                         |                |
| Ouesadillas                    |                | Ingredients Used                        |                |
| Quesadillas                    | \$5.6          | Ingredients Used CHOCOLATE              |                |
| Quesadillas QUESARITO          | \$5.6          | •                                       |                |
| QUESARITO Personal Pizza       |                | CHOCOLATE                               |                |
| QUESARITO                      | \$5.6<br>\$3.0 | CHOCOLATE LETTUCE                       | \$3.8          |
| QUESARITO Personal Pizza       |                | CHOCOLATE LETTUCE Apps & Sides          | \$3.8<br>\$3.4 |