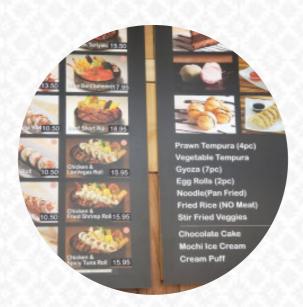

## Joy Teriyaki Menu

Sushi Rolls From The Ocean

**PRAWN TEMPURA DRAGON ROLL** \$10.0 \$4.5

Side Dishes **Specialty Rolls** 

SIDE CHICKEN \$4.5 **OREGON ROLL** \$10.0

**Bowl Size And Soup** Hauptgang

**SHORT RIB CHICKEN BREAST BOWL** \$7.5 \$6.8

**Bowls** 

**Are Being Served PORK BOWL** \$7.0

**Main Course** 

**Japanese Specialties BEEF BOWL** \$7.5

**CHICKEN TERIYAKI Noodle TERIYAKI CHICKEN** 

**RAMEN** 

Happy Asia Special Roll

**RED DRAGON ROLL** \$10.0

Side Order

SIDE BEEF OR PORK \$5.5 **Ingredients Used** 

**CHICKEN** 

**BEEF PORK MEAT VEGETABLES** 

These Types Of Dishes