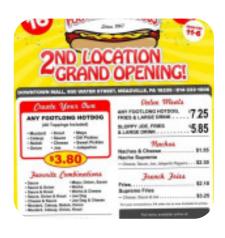

## **Eddie's Footlong Hot Dogs Menu**

https://menuweb.menu 16306 Conneaut Lake Road, Meadville, 16335, United States Of America +18147242057 - http://www.eddiesfootlong.com

## **Eddie's Footlong Hot Dogs Menu**

Salads

**COLESLAW** 

**Entrées** 

**ONION RINGS** 

**Main Courses** 

**NACHOS** 

Starters & Salads

**FRENCH FRIES** 

Sauces

**SALSA** 

**Soft Drinks** 

**LEMONADE** 

**American Food** 

**HOT DOG** 

**Fried Potatoes** 

**CHEESE FRIES** 

These Types Of Dishes Are Being Served

Ingredients Used

**CHEESE** 

**CHILI** 

**ONION** 

**BEEF** 