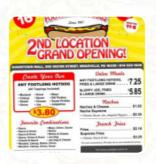

## **Eddie's Footlong Hot Dogs Menu**

https://menuweb.menu 16306 Conneaut Lake Road, Meadville, 16335, United States Of America +18147242057 - http://www.eddiesfootlong.com

## **Eddie's Footlong Hot Dogs Menu**

Salads

**COLESLAW** 

**Entrées** 

**ONION RINGS** 

**Main Courses** 

**NACHOS** 

Starters & Salads

**FRENCH FRIES** 

Sauces

**SALSA** 

**Soft Drinks** 

**LEMONADE** 

**American Food** 

**HOT DOG** 

**Fried Potatoes** 

**CHEESE FRIES** 

These Types Of Dishes Are Being Served

Ingredients Used

**CHEESE** 

**CHILI** 

**ONION** 

**BEEF** 