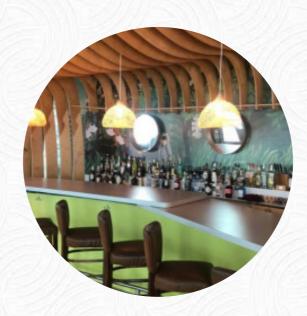

## Pichon Menu

https://menulist.menu

208 Ave. Ponce De LeonPopular Center 2nd Level, San Juan, United States Of America +17877225481 - http://www.pichonpr.com/

Here you can find the menu of Pichon in San Juan. At the moment, there are 15 courses and drinks on the food list. You can inquire about seasonal or weekly deals via phone. What User likes about Pichon: pichón presents a new culinary experience with a unique combination of high quality food, fresh ingredients and innovative combinations of aromen. the atmosphere is very refreshing with a tropical decoration and pulsating music that still allows much entertainment. It is the ideal place to meet after a long week to relax. the personal is very knowledgeable about the menu that changes depending on market availability... read more. The restaurant and its premises are wheelchair accessible and thus reachable with a wheelchair or physiological disabilities, Depending on the weather, you can also sit outside and eat and drink. Pichon from San Juan is a good option for a bar if you want to have a beer after work and hang out with friends, There are also some international dishes available in the menu.