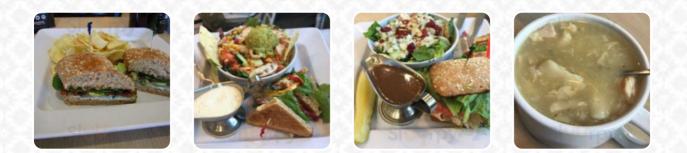

The food wasn 't bad, but it just was not worth the money. There are so many more places with a better \$12 meal. Just not much flavor in their food. And the 'world famous ' sweet tea is not very sweet. I wouldn 't turn down eating here if I wasn 't paying, but I don 't think I 'll be back. <u>read more</u>. At Mcalister's Deli from Tucson, there are tasty sandwiches, healthy salads and other snacks for quick hunger in between, as well as hot and cold drinks, Likewise, the visitors of the restaurant prefer the comprehensive selection of various coffee and tea specialities that the establishment provides. Moreover, they serve you delicious menus in the manner of **French cuisine**, You'll find scrumptious *South American* dishes also in the menu.