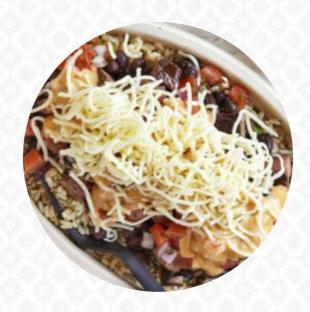

I used to be regular but after the covid the portions seemed to be smaller and they didn't fill my ordered completely. They forgot my guacamole but luckily I had some at home so I save 3.00. I ordered a bowl with brown rice, chicken, Roasted veggies, corn, cheese they Twizzle regular hot salsa. I repeat lyrics asked for more and they complied. Lastly Lettuce it was lightly added too. I ordered chips and two container... read more. Get excited about the diverse, fine Mexican cuisine, which is traditionally cooked with corn, beans and chilies (hot peppers), Typically, the dishes are prepared for you in the shortest time and fresh.