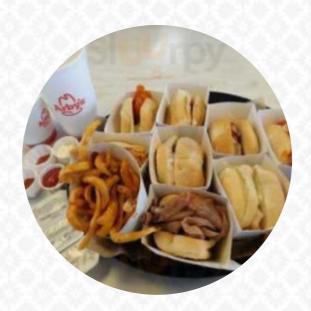

Absolutely one of the worst Arby's I have ever gone to. Roast beef was awful, the fries were awful and the service was awful too. I will never be going to this location ever again and I definitely do not recommend going here. <a href="read more">read more</a>. For quick hunger in between, Arby's from Erie provides delicious sandwiches, small salads, and other treats, as well as hot and cold drinks, The dishes are usually prepared fast and fresh for you.

## Arby's Menu

Sandwiches

**CHICKEN SANDWICH** 

Fish dishes

**FISH SANDWICH** 

Starters & Salads

**FRIES** 

**Breaded Special Rolls** 