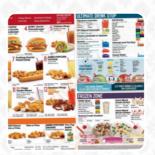

#### Sonic Drive-in Menu

https://menulist.menu 110 Elm St, Anthony, United States +15758825643

Here you can find the menu of Sonic Drive-in in Anthony. At the moment, there are 15 meals and drinks on the food list. You can inquire about <a href="mailto:changing-offers">changing offers</a> via phone. What <a href="mailto:Jim Westfall">Jim Westfall</a> likes about Sonic Drive-in: Service: Dine in Meal type: Lunch Price per person: \$20–30 Food: 5 Service: 5 Atmosphere: 5 Recommended dishes: Cheeseburger, Burger Parking space Plenty of parking Parking options Free parking lot <a href="mailto:read more">read more</a>. When the weather is nice you can also eat outside, And into the accessible spaces also come guests with wheelchairs or physical limitations. What <a href="mailto:Christine Galindo">Christine Galindo</a> doesn't like about Sonic Drive-in: There was a car show in the next parking lot. That cars made it difficult to order due to blaring their loud music, and revving of the cars as the passed by leaving using sonics drive ways. This to, me made my experience not as good as other times I went by. If Sonic sponsored it, they may need to rethink it next time due to these circumstances. For other patrons may not like annoyance or the music overpowering sonic... <a href="mailto:read more">read more</a>. For breakfast, a <a href="mailto:tasty brunch">tasty brunch</a> is offered at Sonic Drive-in in Anthony that you can enjoy according to your mood, The menus are usually prepared in the shortest time and fresh for you. Moreover, there are delicious American menus, such as burgers and grilled meat, You can also discover scrumptious South American dishes in the menu.

## Sonic Drive-in Menu