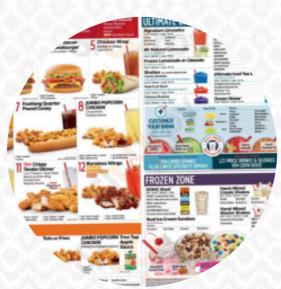

#### Sonic Drive-in Menu

https://menulist.menu 110 Elm St, Anthony, United States +15758825643

Here you can find the menu of Sonic Drive-in in Anthony. At the moment, there are 15 meals and drinks on the food list. You can inquire about <a href="mailto:changing-offers">changing offers</a> via phone. What <a href="mailto:Jim Westfall">Jim Westfall</a> likes about Sonic Drive-in: Service: Dine in Meal type: Lunch Price per person: \$20–30 Food: 5 Service: 5 Atmosphere: 5 Recommended dishes: Cheeseburger, Burger Parking space Plenty of parking Parking options Free parking lot <a href="mailto:read more">read more</a>. When the weather is nice you can also eat outside, And into the accessible spaces also come guests with wheelchairs or physical limitations. What <a href="mailto:Christine Galindo">Christine Galindo</a> doesn't like about Sonic Drive-in: There was a car show in the next parking lot. That cars made it difficult to order due to blaring their loud music, and revving of the cars as the passed by leaving using sonics drive ways. This to, me made my experience not as good as other times I went by. If Sonic sponsored it, they may need to rethink it next time due to these circumstances. For other patrons may not like annoyance or the music overpowering sonic... <a href="mailto:read more">read more</a>. For breakfast, a <a href="mailto:tasty brunch">tasty brunch</a> is offered at Sonic Drive-in in Anthony that you can enjoy according to your mood, The menus are usually prepared in the shortest time and fresh for you. Moreover, there are delicious American menus, such as burgers and grilled meat, You can also discover scrumptious South American dishes in the menu.

## Sonic Drive-in Menu