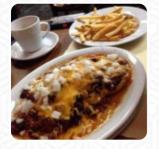

Love this truck stop and the cafe is great. The people who work here work hard and treat you like family. I only rarely stay here because I can't go to Dr's appointments, buy or deal with the business and get back to fear of dragging my truck. Not sure how strict they are, but signs say, and an employee said you can't drive with your truck. I'm sure they have a good reason, and the drivers must have abused their hosp... read more. As a customer, you can use the WiFi of the place free of charge. Crystal Cafe from South Sioux City is a relaxed café, where you can have a small snack or cake with a hot coffee or a hot chocolate, Plus, you can enjoy the food of all the delicious dishes in the midst of this **Diner's** tasteful ambiance. Not to be overlooked is also the comprehensive selection of coffee and tea specialties in this locale, Of course, you also have to try the delicious burgers, that come with sides like fries, salads, or wedges offered.