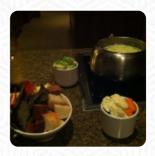

## The Melting Pot Menu

https://menulist.menu
290 Miracle Mile Dr, Rochester, United States
+15854246358 - https://www.meltingpot.com/rochester/welcome

On this website, you can find the complete menu of The Melting Pot from Rochester. Currently, there are **15** courses and drinks available. For **seasonal or weekly deals**, please contact the restaurant owner directly. You can also contact them through their website. What <u>User</u> likes about The Melting Pot: great place and wonderful eating. we reserved the night and sat in a cozy 2 person table with a private sphere curtain. the manager was table to meet all guests and was very friendly and personal. the service was excellent and the 4 curs meal was very filled. <u>read more</u>. If you're desiring some <u>zesty South American cuisine</u>, you've come to the right place: delicious dishes, cooked with fish, seafood, and meat, though corn, beans, and potatoes are also on the menu, Besides, guests of the establishment can eat scrumptious fondue, Zürich-style sliced meat, or even crispy Rösti and discover the Swiss cuisine. In addition, there are tasty American dishes, such as