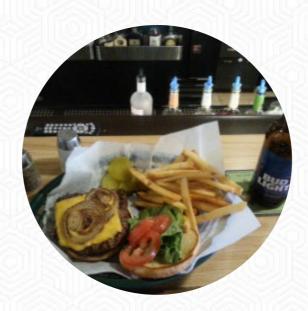

Excellent low key environment to have drinks and pick up with old friends. Jenny the bartender mixes good drinks and offers a great service with a smile. I just wish the kitchen was open to provide appetizers at any time. read more. The restaurant is accessible and can therefore also be used with a wheelchair or physical limitations. If you want to try fine American courses like burgers or barbecue, Yesterday's Gone Grill from Brainerd is the place to be, This sports bar is a popular hangout for guests who enjoy watching the latest games or races on the big TV while enjoying food and drinks. When you're not so ravenous, you can just treat yourself to one of the tasty sandwiches, a small salad or another snack, At the bar, you can unwind with a freshly tapped beer or other alcoholic and non-alcoholic drinks.