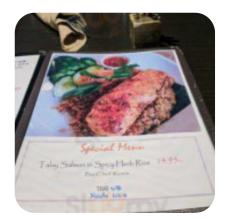

## Noodle Wave Menu

| Salad                    |        | Chef's Specials                 |        |
|--------------------------|--------|---------------------------------|--------|
| PAPAYA SALAD PEANUT      | \$8.0  | BASIL CATFISH                   | \$15.0 |
| Main Dishes              |        | Stir-fry                        |        |
| GREEN CURRY              |        | SPICY SWEET CHILI PASTE         | \$10.5 |
| Starters & Salads        |        | <b>Condiments and Sauces</b>    |        |
| SHRIMP                   |        | CURRY                           |        |
| Chicken                  |        | Ingredients Used                |        |
| THAI SPICY BASIL CHICKEN | \$10.5 | BEEF                            |        |
| Thai specialties*        |        | Dessert                         |        |
| PAD THAI                 |        | CINNAMON PASTRY SWIRL           | \$5.0  |
| Seafood                  |        | BANANA PASTRY DELIGHT           | \$6.5  |
| SPICY CATFISH            | \$15.0 | Noodles                         |        |
| Salad and Soup           |        | CRISPY PAN FRIED EGG<br>NOODLES | \$10.0 |
| PAPAYA SALAD SALTED CRAB | \$9.0  | UDON CASHEW NOODLE<br>CHICKEN   | \$10.0 |