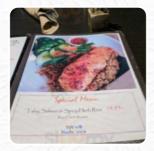

## Noodle Wave Menu

| Salad                    |        | Chef's Specials                 |        |
|--------------------------|--------|---------------------------------|--------|
| PAPAYA SALAD PEANUT      | \$8.0  | BASIL CATFISH                   | \$15.0 |
| Main Dishes              |        | Stir-fry                        |        |
| GREEN CURRY              |        | SPICY SWEET CHILI PASTE         | \$10.5 |
| Starters & Salads        |        | <b>Condiments and Sauces</b>    |        |
| SHRIMP                   |        | CURRY                           |        |
| Chicken                  |        | Ingredients Used                |        |
| THAI SPICY BASIL CHICKEN | \$10.5 | BEEF                            |        |
| Thai specialties*        |        | Dessert                         |        |
| PAD THAI                 |        | CINNAMON PASTRY SWIRL           | \$5.0  |
| Seafood                  |        | BANANA PASTRY DELIGHT           | \$6.5  |
| SPICY CATFISH            | \$15.0 | Noodles                         |        |
| Salad and Soup           |        | CRISPY PAN FRIED EGG<br>NOODLES | \$10.0 |
| PAPAYA SALAD SALTED CRAB | \$9.0  | UDON CASHEW NOODLE<br>CHICKEN   | \$10.0 |