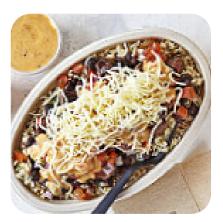

## Chipotle Mexican Grill Menu

<u>https://menulist.menu</u> 1420 W 23rd St, 66046, Lawrence, US, United States +17853129081 - https://locations.chipotle.com/ks/lawrence/1420-w-23rd-st

<u>The Card of Chipotle Mexican Grill from Lawrence</u> contains about 15 different dishes and drinks. On average, you pay for a dish / drink about \$5.5. What <u>User</u> likes about Chipotle <u>Mexican</u> Grill:

went to pay and a reward for free chips and queso. the card goes through the first time, but the cashier said the payment was not going through (it was canceled) trying to scan my reward again because I apparently have to pay again. She looks at me and says it's already used. You used me the first time, maybe that's why it's not going through this time. manager will pass after 2 minutes and it will be resolved. I hav... read more. For visitors of the establishment, the catering service is also available, The meals are usually prepared in the shortest time and fresh for you. Among the guests, the versatile, delicious Mexican cuisine is also popular, in which mainly corn, beans and hot peppers are used.