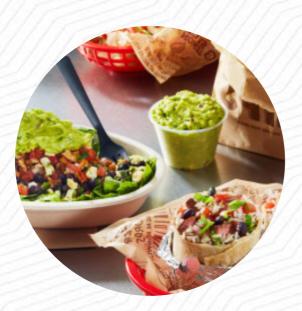

## Chipotle Mexican Grill Menu

<u>https://menulist.menu</u> 1420 W 23rd St, 66046, Lawrence, US, United States +17853129081 - https://locations.chipotle.com/ks/lawrence/1420-w-23rd-st

<u>The Card of Chipotle Mexican Grill from Lawrence</u> contains about 15 different dishes and drinks. On average, you pay for a dish / drink about \$5.5. What <u>User</u> likes about Chipotle <u>Mexican</u> Grill:

went to pay and a reward for free chips and queso. the card goes through the first time, but the cashier said the payment was not going through (it was canceled) trying to scan my reward again because I apparently have to pay again. She looks at me and says it's already used. You used me the first time, maybe that's why it's not going through this time. manager will pass after 2 minutes and it will be resolved. I hav... read more. For visitors of the establishment, the catering service is also available, The meals are usually prepared in the shortest time and fresh for you. Among the guests, the versatile, delicious Mexican cuisine is also popular, in which mainly corn, beans and hot peppers are used.