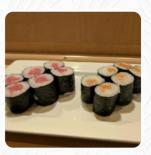

So friggin good, the water was the best part of the meal. The napkins were the highlight of my night. Will go back every day from now, not Sunday though. #jesus. read more. The rooms on site are wheelchair accessible and can also be used with a wheelchair or physiological disabilities. What Terrence D doesn't like about Kobe Sushi: I was charged for sushi that I never received. I alerted my waitress of this, and she still charged me. Shady business practices. Salmon tasted slimy too. Last time I'll go here. read more. With a large selection of freshly harvested vegetables, fish and meat, the Kobe Sushi from Fountain Valley prepares easy-to-digest, delicious Japanese meals, among the specialties of this establishment are particularly the Sushi and Te-Maki. You have a big birthday party and want to enjoy the food at your place? With the in-house catering service, that's no problem.