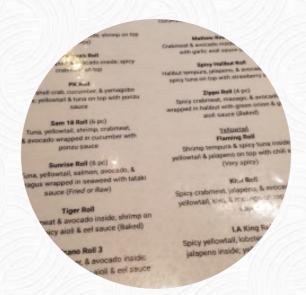

## Kobe Sushi Menu

Non alcoholic drinks

**WATER** 

Main courses

**SUSHI** 

Sandwiches

**CALIFORNIA SANDWICH** 

Sushi

**CALIFORNIA ROLL** 

**Appetizer** 

**TEMPURA** 

Sonstiges

**SASHIMI** 

Japanese specialties

**MISO SOUP** 

Spezial-Nudeln

**UDON** 

These types of dishes are being served

SALAD

**SOUP** 

Ingredients Used

**CHICKEN** 

**TERIYAKI** 

**TRAVEL** 

**MISO** 

**CHICKEN TERIYAKI** 