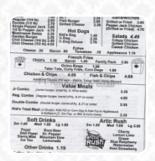

# Dairy Queen Grill Chill Menu

https://menulist.menu

265 High St. Ellsworth, ME, 04605, United States

+12074120427 - https://www.dairyqueen.com/en-us/locations/me/ellsworth/265-high-st/14700/

On this website, you can find the <u>complete menu of Dairy Queen Grill Chill</u> from Ellsworth. Currently, there are 15 dishes and drinks up for grabs. For changing offers, please contact the restaurant owner directly. You can also contact them through their website. What <u>User</u> likes about Dairy Queen Grill Chill:

# Dairy Queen Grill Chill Menu