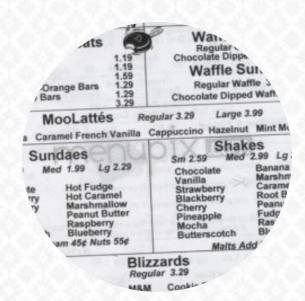

## 10 most popular

**MILK SHAKES** 

## **Beverage and Side Orders**

**SOFT DRINK** 