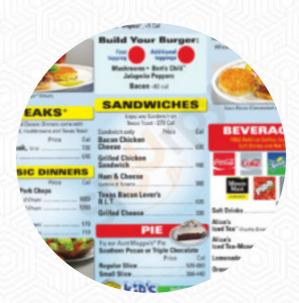

# Waffle House Menu

\$9.9

| Non alcoholic drinks            |       | Plates Brunch                        |                |
|---------------------------------|-------|--------------------------------------|----------------|
| ICED TEA                        | \$2.6 | WAFFLE                               |                |
| Side dishes                     |       | Lunch & Dinner Specialties           |                |
| CITY HAM                        | \$3.8 | CHEESESTEAK MELT HASHBROWN<br>BOWL   | \$9.9          |
| Saucen, Chutneys & Extras GRAVY |       | CHICKEN MELT HASHBROWN<br>BOWL       | \$9.9          |
| Pop Tarts BLUEBERRY             |       | Ingredients Used  BACON  SAUSAGE     | \$3.8<br>\$3.8 |
| Sweets & Ice                    |       | Breakfast                            |                |
| COOKIES                         |       | SAUSAGE EGG CHEESE<br>HASHBROWN BOWL | \$9.9          |
| Beverages                       |       | BACON EGG CHEESE<br>HASHBROWN BOWL   | \$9.9          |
| MINUTE MAID LEMONADE            | \$2.6 | HAM EGG CHEESE HASHBROWN             | \$9.9          |

**BOWL** 

#### **Drinks**

**DRINKS** 