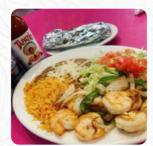

## Old Mexico Of Perry Corporation Menu

https://menulist.menu 2241 S Byron Butler Pkwy, Perry, United States +18505847779

The restaurant from Perry offers 15 different **dishes and drinks on <u>the menu</u>** at an average \$7.0. What <u>User</u> likes about Old Mexico Of Perry Corporation: