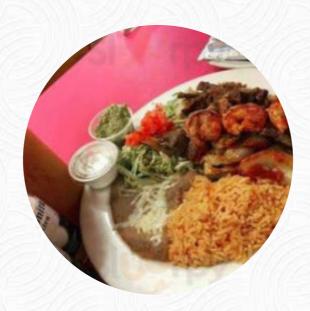

## Old Mexico Of Perry Corporation Menu

https://menulist.menu 2241 S Byron Butler Pkwy, Perry, United States +18505847779

The restaurant from Perry offers 15 different **dishes and drinks on <u>the menu</u>** at an average \$7.0. What <u>User</u> likes about Old Mexico Of Perry Corporation: