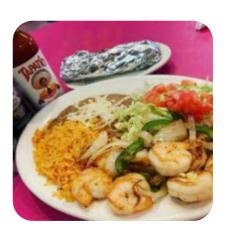

## Old Mexico Of Perry Corporation Menu

https://menulist.menu 2241 S Byron Butler Pkwy, Perry, United States +18505847779

The restaurant from Perry offers 15 different **dishes and drinks on <u>the menu</u>** at an average \$7.0. What <u>User</u> likes about Old Mexico Of Perry Corporation: