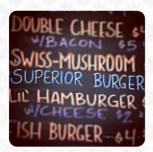

Very overpriced. \$1 for tap water in my own water bottle!! \$2 for the tiniest soda I've ever seen. The "little burger" also truly lives up to its name. Friendly staff though. read more. Frostie Freeze from Lanse is in demand for its tasty burgers, to which crispy fries, salads and other sides are provided, The sugar-sweet desserts of the local also shine not only in the eyes of our little guests.