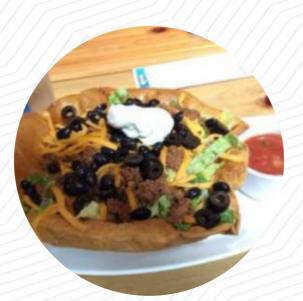

## Klamath Basin Brewing Company Menu

https://menulist.menu 1320 Main St, Klamath Falls, United States +15412735222,+15412735223 - http://www.kbbrewing.com



On this webpage, you can find the *complete <u>menu</u> of Klamath Basin Brewing Company* from Klamath Falls. Currently, there are 15 courses and drinks available. For changing offers, please contact the restaurant owner directly. You can also contact them through their website. What <u>wealwaysWAnder</u> likes about Klamath Basin Brewing Company:

If you have read many of my reviews you may have noticed a theme we love breweries! This one has a bit of a backstory for us.... many years ago (maybe 7) we discovered this brewery at a brew festival in Bend Oregon. We loved the vanilla porter at that festival and vowed to visit the b