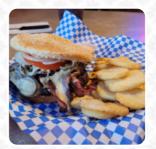

### Blue Heeler Menu

https://menulist.menu 2735 Bannock Hwy, Pocatello, United States Of America +12082328145

Here you can find the menu of Blue Heeler in Pocatello. At the moment, there are 15 courses and drinks on the food list. You can inquire about seasonal or weekly deals via phone. What User likes about Blue Heeler: Okay! At Tooele, Utah. I brought my family to Yellowstone. And wanted to eat there with a good hamburger. My wife looks like this place on the Internet. Wow! I'm glad she did it! The owner was so amazing and nice, the people around us have made us feel great!!! The food was 5 stars! I decided to take the Big Dog Burger. One of the best decisions I made all year round! It was absolutely delicious. I also have free t-s... read more. The restaurant also offers the possibility to sit outside and eat and drink in beautiful weather. During meals, a refreshing drink is essential. In this gastropub, you will find not only exquisite cuisine, but also a large and comprehensive selection of good beers and other alcoholic drinks that compliment the food, and you can enjoy here fine American meals like Burger or Barbecue. Typically, the burgers of this establishment are served as highlights along with filling side dishes like fries, leaf and cabbage salads or wedges, There are also nice South American menus in the menu.