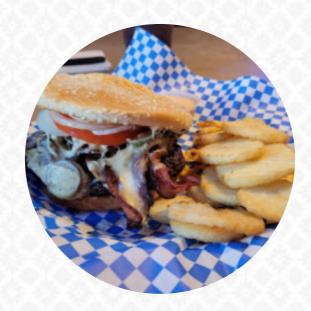

### Blue Heeler Menu

https://menulist.menu 2735 Bannock Hwy, Pocatello, United States Of America +12082328145

Here you can find the menu of Blue Heeler in Pocatello. At the moment, there are 15 courses and drinks on the food list. You can inquire about seasonal or weekly deals via phone. What User likes about Blue Heeler: Okay! At Tooele, Utah. I brought my family to Yellowstone. And wanted to eat there with a good hamburger. My wife looks like this place on the Internet. Wow! I'm glad she did it! The owner was so amazing and nice, the people around us have made us feel great!!! The food was 5 stars! I decided to take the Big Dog Burger. One of the best decisions I made all year round! It was absolutely delicious. I also have free t-s... read more. The restaurant also offers the possibility to sit outside and eat and drink in beautiful weather. During meals, a refreshing drink is essential. In this gastropub, you will find not only exquisite cuisine, but also a large and comprehensive selection of good beers and other alcoholic drinks that compliment the food, and you can enjoy here fine American meals like Burger or Barbecue. Typically, the burgers of this establishment are served as highlights along with filling side dishes like fries, leaf and cabbage salads or wedges, There are also nice South American menus in the menu.