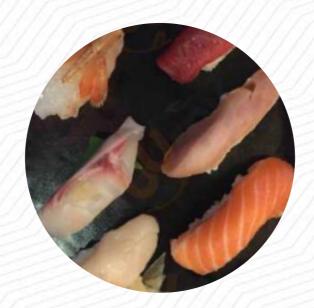

#### Main courses

**SUSHI** 

**CRAB** 

# These types of dishes are being served

**FISH** 

**SALAD** 