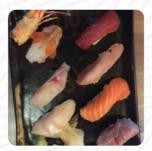

#### Main courses

**SUSHI** 

**CRAB** 

# These types of dishes are being served

**FISH** 

**SALAD** 