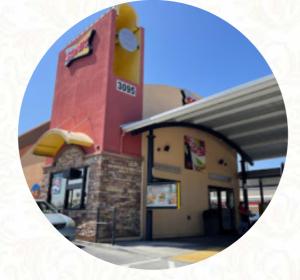

#### Sonic Drive-in Menu

<u>https://menuweb.menu</u> 3095 Harbor Blvd, Costa Mesa, United States +17144450144 - https://www.locations.sonicdrivein.com

On this homepage, you will find the **complete** <u>menu</u> of Sonic Drive-in from Costa Mesa. Currently, there are 14 menus and drinks available.

# Sonic Drive-in

3095 Harbor Blvd, Costa Mesa, United States **Opening Hours:** Saturday 09:00-02:00 Sunday 09:00-01:00 Monday 09:00-01:00 Tuesday 09:00-01:00 Wednesday 09:00-01:00 Thursday 09:00-01:00 Friday 09:00-02:00