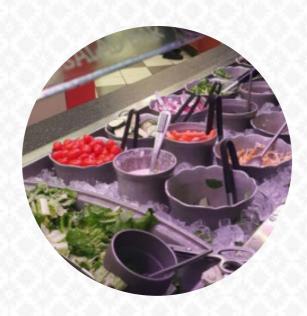

## Chuck E. Cheese's Menu

| 1 1 1 1 1 1 |
|-------------|

| Salads SIDE SALAD    |        | Hot Extraordinary Sub                   | <b>s</b> 9.0 |
|----------------------|--------|-----------------------------------------|--------------|
| Starters & Salads    |        | Uncategorized                           |              |
| FRENCH FRIES         |        | CALI ALFREDO PIZZA                      | \$9.3        |
| Starters             |        | Pizza                                   |              |
| PARMESAN BREADSTICKS | \$5.0  | PERSONAL PIZZA                          | \$7.3        |
| Vegetarian Subs      |        | SUPER COMBO PIZZA                       | \$9.3        |
| ITALIAN SUB          | \$9.0  | These Types Of Dish<br>Are Being Served | es           |
| Popular Items        |        | PIZZA                                   |              |
| MEDIUM PIZZA         | \$12.5 | SALAD                                   |              |
| Bread Rolls          |        | Dessert                                 |              |
| CHEESY BREAD         | \$6.0  | CINNAMON DESSERT PIZZA                  | \$5.0        |
|                      |        | CHURROS                                 | \$4.0        |
|                      |        | COOKIE                                  |              |