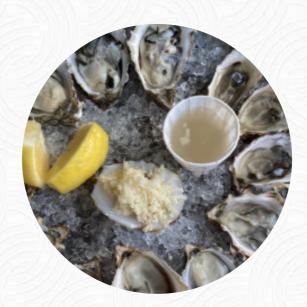

# These types of dishes are being served

**OYSTERS** 

**DESSERTS** 

**SALAD** 

**JAMBALAYA** 

**PANINI** 