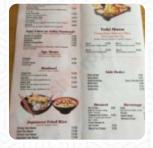

# Yuki Hana Japanese Menu

Main courses

**SUSHI** 

Starters & Salads

**SHRIMP** 

Side Orders

**MAYO** 

**Appetizer** 

**TEMPURA** 

Sonstiges

**SASHIMI** 

Japanese specialties

**MISO SOUP** 

These types of dishes are being served

SALAD

**FISH** 

SOUP

**ICE CREAM** 

Ingredients Used

CHICKEN

**CHICKEN TERIYAKI** 

TOFU MISO