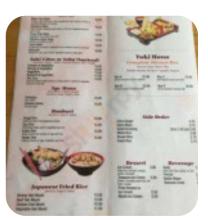

# Yuki Hana Japanese Menu

Main courses

**SUSHI** 

Starters & Salads

**SHRIMP** 

Side Orders

**MAYO** 

**Appetizer** 

**TEMPURA** 

Sonstiges

**SASHIMI** 

Japanese specialties

**MISO SOUP** 

These types of dishes are being served

SALAD

**FISH** 

SOUP

**ICE CREAM** 

Ingredients Used

CHICKEN

**CHICKEN TERIYAKI** 

TOFU MISO