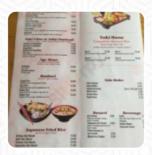

# Yuki Hana Japanese Menu

Main courses

**SUSHI** 

Starters & Salads

**SHRIMP** 

Side Orders

**MAYO** 

**Appetizer** 

**TEMPURA** 

Sonstiges

**SASHIMI** 

Japanese specialties

**MISO SOUP** 

These types of dishes are being served

SALAD

**FISH** 

SOUP

**ICE CREAM** 

Ingredients Used

CHICKEN

**CHICKEN TERIYAKI** 

TOFU MISO