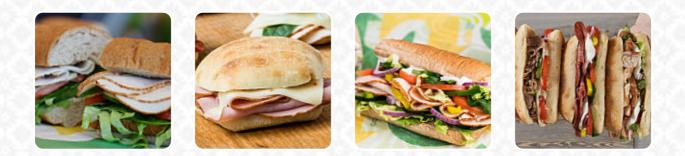

#### Subway Menu

https://menulist.menu 516 SW Wyoming Blvd, Mills, United States +13074731113



Here you can find the <u>menu</u> of Subway in Mills. At the moment, there are 15 meals and drinks on the food list. You can inquire about *changing offers* via phone. What <u>F J Cook</u> likes about Subway:

Always fully staffed with people who dont seem to hate their jobs... Service: Dine in Meal type: Lunch Price per person: \$10–20 Food: 5 Service: 5 Atmosphere: 5 <u>read more</u>. When the weather is pleasant you can also eat and drink outside, And into the accessible spaces also come clientele with wheelchairs or physiological disabilities. What <u>Sabrina R</u> doesn't like about Subway:

The casher took customers money and then went and stuck her hands in the cheese with out gloves on. she would not bag my stuff up I had to my self. she was real rude. was at 12:30 on 9/26/23 <u>