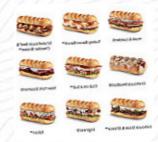

## Firehouse Subs Bozeman-gateway Menu

Snacks

**BROWNIES** 

Starters & Salads

**POTATOE CHIPS** 

**Spirits** 

**AMERICANO** 

Mexican dishes

CHILLI

Sweets & Ice

**COOKIES** 

Beverages

**SWEET TEA** 

Hot drinks

**TEA** 

Add-Ons

**RANCH** 

**Bulk Meat By The Pound** 

**BRISKET** 

Ingredients Used

These types of dishes are being served

**PANINI** 

**BREAD** 

**CHICKEN BACON RANCH** 