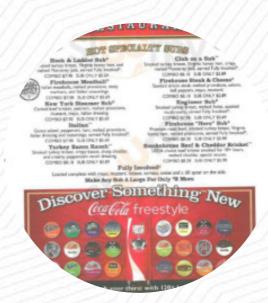

## Firehouse Subs Bozeman-gateway Menu

Snacks

**BROWNIES** 

Starters & Salads

**POTATOE CHIPS** 

**Spirits** 

**AMERICANO** 

Mexican dishes

CHILLI

Sweets & Ice

**COOKIES** 

Beverages

**SWEET TEA** 

Hot drinks

**TEA** 

Add-Ons

**RANCH** 

**Bulk Meat By The Pound** 

**BRISKET** 

Ingredients Used

These types of dishes are being served

**PANINI** 

**BREAD** 

**CHICKEN BACON RANCH** 