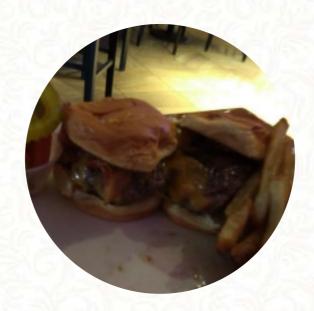

Had a wonderful meal there with my girlfriend. I got around to trying their famous burger and it was absolutely delicious. Highly recommend people to go there and try it. Along with the dessert, which was a chocolate peanut butter pie. Great atmosphere and energy because the Giants were playing. Marianne and Christian were very accommodating and friendly. Phil made good drink as well. read more. When the weather is pleasant you can also be served outside. Griff's Place from Staten Island is the perfect place if you want to try delicious American dishes like burgers or barbecue, In addition, the latest games or races can be watched on the big TV in this sports bar, which the visitors also love. In case you want to have breakfast, a versatile brunch is offered to you, Naturally, you should also taste the delicious burgers, accompanied by sides like fries, salads, or wedges served.

## Griff's Place Menu

Non alcoholic drinks

**MONSTER** 

Alcoholic Drinks

**BEER** 

Sandwiches & Hot Paninis

**CHEESE BURGER** 

Mains