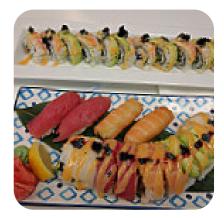

# **Dong's Sushi Asian Fusion Menu**

### Sushi Rolls

SUSHI

Seafood

Side Dishes