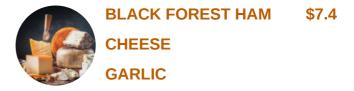

\$5.1

\$5.8

| Burgers                                  |       | Restaurant Category                    |
|------------------------------------------|-------|----------------------------------------|
| B.L.T.                                   | \$7.0 | ITALIAN                                |
| Pizza Snacks                             |       | Uncategorized                          |
| CHEESE BREAD                             |       | COLD CUT COMBO                         |
| Popular Items                            |       | Sandwiches                             |
| BLACK FOREST HAM FOOTLONG<br>REGULAR SUB | \$7.4 | <b>B.L.T. 6 INCH REGULAR SUB</b>       |
|                                          |       | BLACK FOREST HAM 6 INCH<br>REGULAR SUB |