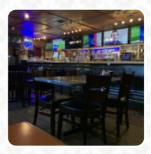

## The Floatation Device Menu

https://menulist.menu 14511 Sherman Dr NW, Gig Harbor, United States Of America +12538573897 - https://www.thefloatationdevice.com

A <u>complete menu of The Floatation Device</u> from Gig Harbor covering all **15** courses and drinks can be found here on the food list. For seasonal or weekly deals, please get in touch via phone or use the contact details provided on the website. What <u>User</u> likes about The Floatation Device:

The swimmer was a great experience it was the first time that my friend and I ever eat there the food was totally awesome the waitress was very good and very attentive and our food came fast, no waiting time will definitely eat there again read more. The restaurant also offers the possibility to sit outside and eat in nice weather. At The Floatation Device in Gig Harbor, you get a **diverse brunch** in the morning and you can eat as much as you want feast, At the bar, you can relax with a *freshly tapped beer* or other alcoholic and non-alcoholic drinks. Moreover, there are delicious American dishes, such as burgers and grilled meat, For a snack in between, the fine sandwiches, small salads, and other snacks are suitable.