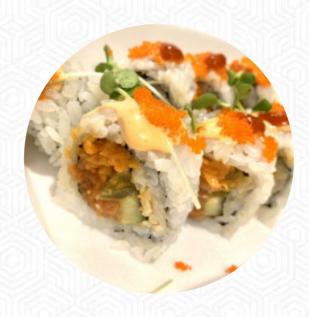

## Yuki Sushi Saki Menu

https://menuweb.menu 1335 NE Orenco Station Pkwy, Hillsboro, United States Of America (+1)5034305275 - https://www.yukisushibar.com









## Yuki Sushi Saki Menu



### Sushi Rolls

**SUSHI** 

#### Seafood

**OCTOPUS AND ORZO** 

## Sushi Nigiri

**MAGURO** 

#### **Sauces**

**BBQ** 

#### **Asian**

**GYOZA** 

## **Japanese Specialties**

**CHICKEN TERIYAKI** 

SAKE

## **Ingredients Used**

**TUNA** 

**GINGER** 

**MACKEREL** 

**PORK MEAT** 

# These Types Of Dishes Are Being Served

**CHICKEN** 

**FISH** 

**SALAD** 

**LOBSTER** 

## Yuki Sushi Saki

1335 NE Orenco Station Pkwy, Hillsboro, United States Of America

#### **Opening Hours:**

Tuesday 11:00-20:00 Wednesday 11:00-20:00 Thursday 11:00-20:00 Friday 11:00-20:00 Saturday 12:00-20:00 THE STA