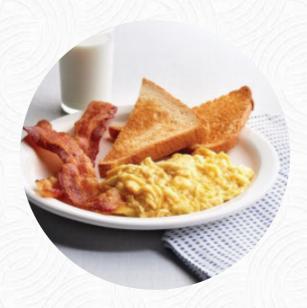

I love this place. The staff is friendly, the food is great, the prices are reasonable. This is my place if I want a quick lunch without having to eat on garbage. <a href="read-more">read-more</a>. Corner Bakery from Glendora is a relaxed café, where you can have a small snack or cake with a warm coffee or a sweet chocolate, Also, there are fresh breads available, complemented by an array of cold and hot beverages. If you want to have breakfast, a <a href="versatile-brunch">versatile-brunch</a> awaits you, Furthermore, the visitors of the restaurant enjoy the large variety of the differing coffee and tea specialities that the establishment has available.