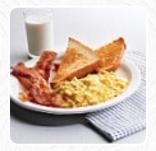

I love this place. The staff is friendly, the food is great, the prices are reasonable. This is my place if I want a quick lunch without having to eat on garbage. <a href="read-more">read-more</a>. Corner Bakery from Glendora is a relaxed café, where you can have a small snack or cake with a warm coffee or a sweet chocolate, Also, there are fresh breads available, complemented by an array of cold and hot beverages. If you want to have breakfast, a <a href="versatile-brunch">versatile-brunch</a> awaits you, Furthermore, the visitors of the restaurant enjoy the large variety of the differing coffee and tea specialities that the establishment has available.