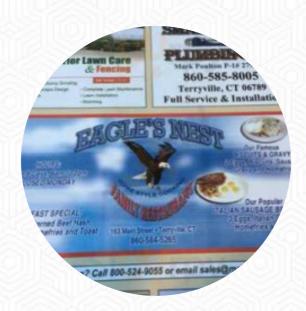

## Eagle's Nest Family Menu

https://menulist.menu 163 Main St, Terryville, United States (+1)8605845265

The place from Terryville offers **15** different *dishes and drinks on <u>the menu</u>* at an average price of \$5.9. What <u>User</u> likes about Eagle's Nest Family:

## Eagle's Nest Family

163 Main St, Terryville, United States

**Opening Hours:** 

---