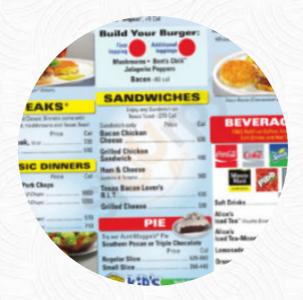

## Waffle House Menu

**Side Dishes** 

**GRITS** 

**Sandwiches** 

FRIED EGG SANDWICH

**Drinks** 

**DRINKS** 

**Potatoes** 

**HASH BROWNS** 

**Brunch** 

STEAK AND EGGS

**Hot Drinks** 

**COFFEE** 

**Breakfast** 

**HASH BROWN** 

**SCRAMBLED EGGS** 

**Dessert** 

**WAFFLE** 

**BLUEBERRY PIE** 

These Types Of Dishes Are Being Served

**TUNA STEAK** 

**TOSTADAS** 

**Ingredients Used** 

**EGG** 

**BACON** 

**BISCUIT** 