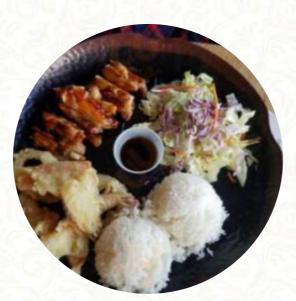

## Nom Nom Teriyaki N' More Menu

\$7.2

\$7.7

| Main courses            |       | Hot drinks                |
|-------------------------|-------|---------------------------|
| RIBS                    |       | TEA                       |
| Rice                    |       | Rice & Noodle Dishes      |
| SPICY CHICKEN           |       | CHICKEN PHAD THAI         |
| Chicken                 |       | Noodles Salteados         |
| CHICKEN KATSU           |       | CHICKEN YAKISOBA          |
| House specialties       |       | These types of dishes are |
| PORK FRIED RICE         | \$7.7 | being served              |
| Main Course             |       | SOUP                      |
| MONGOLIAN BEEF          | \$7.7 | Ingredients Used          |
| Fried Rice              |       | TERIYAKI<br>CHICKEN       |
| FRIED RICE              |       | TRAVEL                    |
| Main courses - Teriyaki |       | BEEF                      |
|                         | ф7 Г  |                           |