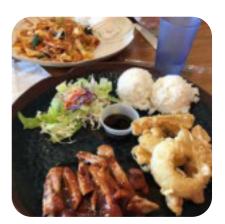

## Nom Nom Teriyaki N' More Menu

\$7.2

\$7.7

| Main courses            |       | Hot drinks                |
|-------------------------|-------|---------------------------|
| RIBS                    |       | TEA                       |
| Rice                    |       | Rice & Noodle Dishes      |
| SPICY CHICKEN           |       | CHICKEN PHAD THAI         |
| Chicken                 |       | Noodles Salteados         |
| CHICKEN KATSU           |       | CHICKEN YAKISOBA          |
| House specialties       |       | These types of dishes are |
| PORK FRIED RICE         | \$7.7 | being served              |
| Main Course             |       | SOUP                      |
| MONGOLIAN BEEF          | \$7.7 | Ingredients Used          |
| Fried Rice              |       | TERIYAKI<br>CHICKEN       |
| FRIED RICE              |       | TRAVEL                    |
| Main courses - Teriyaki |       | BEEF                      |
|                         | ф7 Г  |                           |