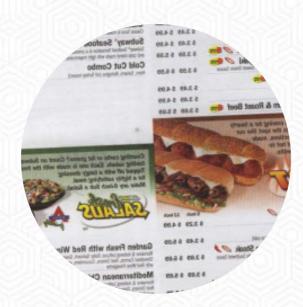

#### Sandwiches

STEAK CHEESE MELT

#### Premium Subs

STEAK CHEESE

# These types of dishes are being served

**PANINI** 

**TURKEY** 

**TOSTADAS** 

**STEAK** 

## Ingredients Used

**CRUDE** 

**PORK MEAT** 

**MEAT** 

**CHEESE** 

**BLACK FOREST HAM** 