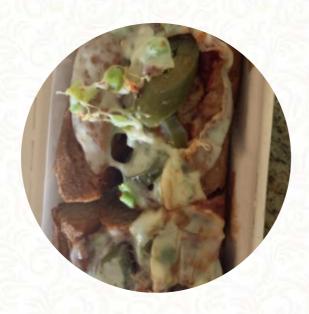

## Firehouse Subs Priest Elliot Menu

https://menulist.menu 7700 S Priest Dr, 85284, Tempe, US, United States (+1)4807539977 - https://www.firehousesubs.com/locations/az/priest-and-elliot











A <u>complete menu of Firehouse Subs Priest Elliot</u> from Tempe covering all 15 courses and drinks can be found here on the food list. For changing offers, please get in touch via phone or use the contact details provided on the website. What <u>User</u> likes about Firehouse Subs Priest Elliot:

the subsandwich I like best pastrimi was delicious and I couldn't eat it all? keep the good food as well as all seem so thank you and fire fighters too! I usually come and the day of our 19 firefighters fight for the house? in the sky? when I didn't forget her? thanks for your service? <a href="r