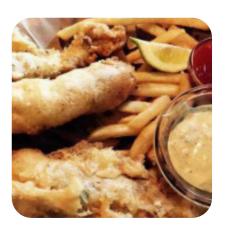

Starters & Salads

**FRIES** 

**SHRIMP** 

Restaurant Category

**DESSERT** 

**COCKTAIL** 

These types of dishes are being served

**LOBSTER** 