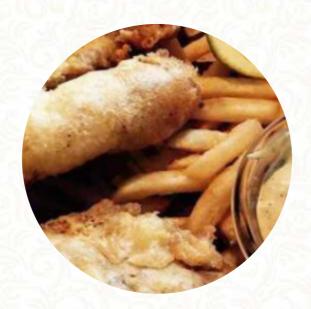

First time in the Cary location. Been several times at the Northern VA ones. The parmesan crusted rainbow trout is as yummy as ever. Finished it off with their seasonal white chocolate, coconut key lime cake. Delish! read more. When the weather is nice you can also be served outside. What User doesn't like about Bonefish Grill: All right. That's what this restaurant brings together. Previously a big fan, now it seems that this chain has fallen into the stale chain mode. So many tables in... read more. The catering service is also provided by the establishment for its visitors, and you may look forward to the tasty traditional seafood cuisine. With fresh fish, meat, as well as beans and potatoes, here they also South American grill, Also, the drinks menu at this place is exceptional and offers a significant and comprehensive diversity of both local and international beers, which are definitely worth a try.