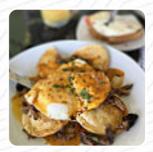

## Bigham Tavern Menu

https://menulist.menu
321 Bigham Street, Pittsburgh, United States Of America
+14124319313 - http://bighamtavern.com/

The Card of Bigham Tavern from Pittsburgh contains about **15** different menus and drinks. On average, you pay for a dish / drink about \$5.7. When the weather is good you can also be served outside, And into the accessible rooms also come clientele with wheelchairs or physical disabilities. **Tasty cuisine of international cuisine** are freshly made for you at Bigham Tavern, Typically, the menus are prepared for you in a short time and fresh. You have the option to, after the meal (or during it), also relax at the bar with an alcoholic or non-alcoholic drink, Inthemorning a *hearty brunch* is offered here.