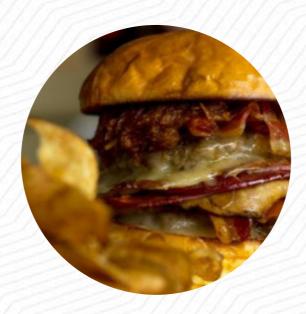

## Bigham Tavern Menu

https://menulist.menu
321 Bigham Street, Pittsburgh, United States Of America
+14124319313 - http://bighamtavern.com/

The Card of Bigham Tavern from Pittsburgh contains about **15** different menus and drinks. On average, you pay for a dish / drink about \$5.7. When the weather is good you can also be served outside, And into the accessible rooms also come clientele with wheelchairs or physical disabilities. **Tasty cuisine of international cuisine** are freshly made for you at Bigham Tavern, Typically, the menus are prepared for you in a short time and fresh. You have the option to, after the meal (or during it), also relax at the bar with an alcoholic or non-alcoholic drink, Inthemorning a *hearty brunch* is offered here.